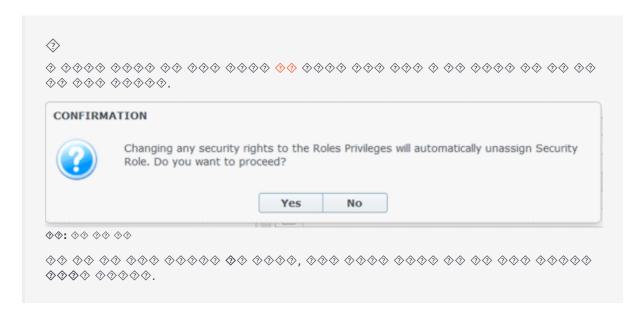

ided for convenience only. This PDF cannot be used for legal purposes. For authoritative understanding of what is and is not supported, always use the online content. To copy code samples, always use the online content.

## Workforce Management Web for Supervisors Help





- 1. WFM♦♦ ♦♦♦ ♦♦♦(WFM ♦♦♦).
- Genesys ◊◊◊◊◊◊◊, WFM ◊◊◊◊◊◊◊◊◊◊◊(Genesys ◊◊◊).

- ♦♦ WFM ♦♦♦ ♦♦♦ ♦♦♦♦.
- \$\display\$\display\$\display\$\display\$\display\$\display\$\display\$\display\$\display\$\display\$\display\$.
- $\Diamond\Diamond\Diamond\Diamond\Diamond\Diamond\Diamond\Diamond\Diamond\Diamond\Diamond\Diamond\Diamond, WFM Builder \Diamond\Diamond\Diamond\Diamond\Diamond\Diamond\Diamond\Diamond\Diamond\Diamond\Diamond\Diamond\Diamond\Diamond\Diamond.$
- \$\dagger\$ \$\d
- \$\dagger\$ \$\dagger\$, \$\dagger\$ \$\





- ♦♦ ♦♦♦ ♦♦ ♦♦♦ ♦♦♦ ♦♦♦♦ ♦♦♦♦

## Genesys ♦♦♦ ♦♦♦♦